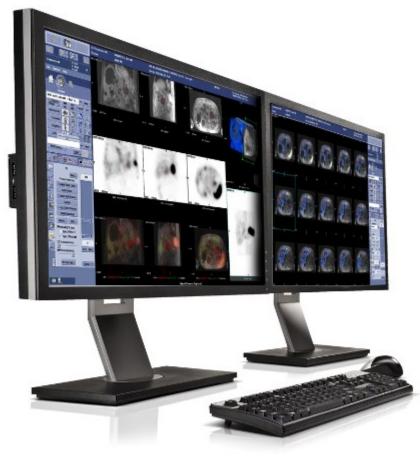

## Xeleris 4 DR Inform your decisions with measurable results

Stony Brook Eastern Long Island Hospital delivers high quality, compassionate and individualized care to our patients. Your gift will help us to acquire the new Xeleris 4 DR which is the next generation of our proven workstation for nuclear medicine. In the past, Xeleris led the way with mobilized capabilities that gave you accessible, easy-to-use tools to enhance productivity. With your guidance, we designed Xeleris 4 DR to deliver modern, quantitative applications for nuclear medicine; applications like the all-new Q.Volumetrix MI, which gives you the certainty of absolute quantitation in customizable, easy-toread reports across multiple care areas.