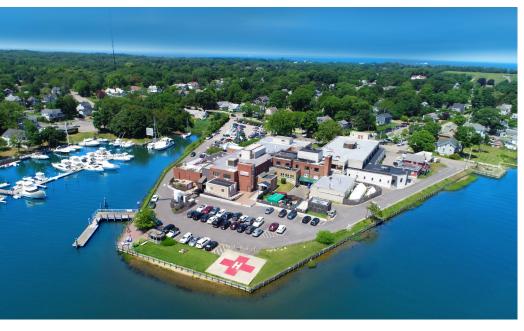

## About Stony Brook Eastern Long Island Hospital

With 70 beds, Stony Brook Eastern Long Island Hospital (SBELIH) is an acute care community hospital committed to delivering excellence in patient care and meeting the current and emerging health needs of the North Fork and Shelter Island. In 2019, Eastern Long Island Hospital joined with Stony Brook Medicine to preserve the mission of our founders to better serve our community. A campus of Stony Brook University Hospital, SBELIH provides regional behavioral health programs serving the greater Suffolk County area.